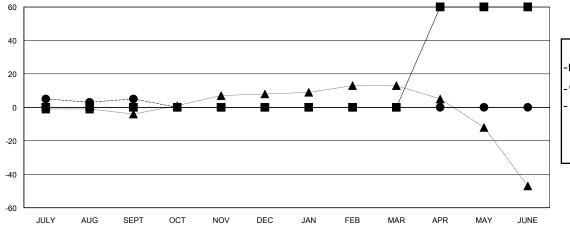

## GOALS AND ACTUAL NEW CLUBS CUMULATIVE

| -   | MEMBER GROWTH NET GOAL |
|-----|------------------------|
| • - | MEMBER GROWTH ACTUAL   |

1,360 (83.33%)

- LAST YEAR MEMBERSHIP ACTUAL

| DROPPED CLUBS: 0 | ľ |
|------------------|---|
| DROPPED MEMBERS  | L |
| DECEASED 0       |   |
| CLUB CANCELLED 0 |   |
| OTHER 10         |   |